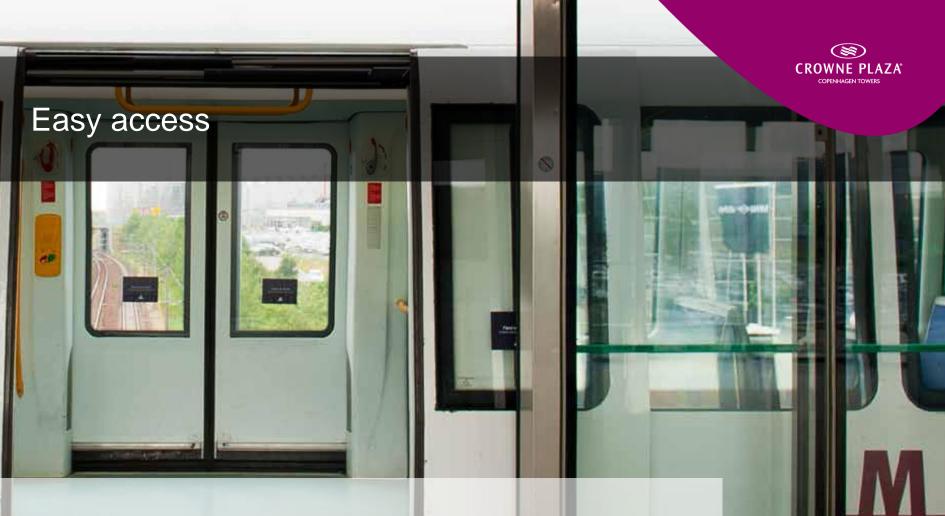

### Between the Copenhagen city center and the airport

- Metro and train connections just outside the hotel ensure easy and convenient access
- 5 minutes by train and 10 minutes by Metro from the hotel to city center
- Only 5 minutes from Copenhagen Airport by train or our hotel shuttle bus
- 9 km to the Oeresund Bridge which connects you to Sweden

- 5 minutes by train and 8 minutes by Metro from the hotel to city center Nearest Metro/Train station: Oerestad
- Shuttle bus between Crowne Plaza Copenhagen Towers and Copenhagen Airport
- 400 parking spaces on site