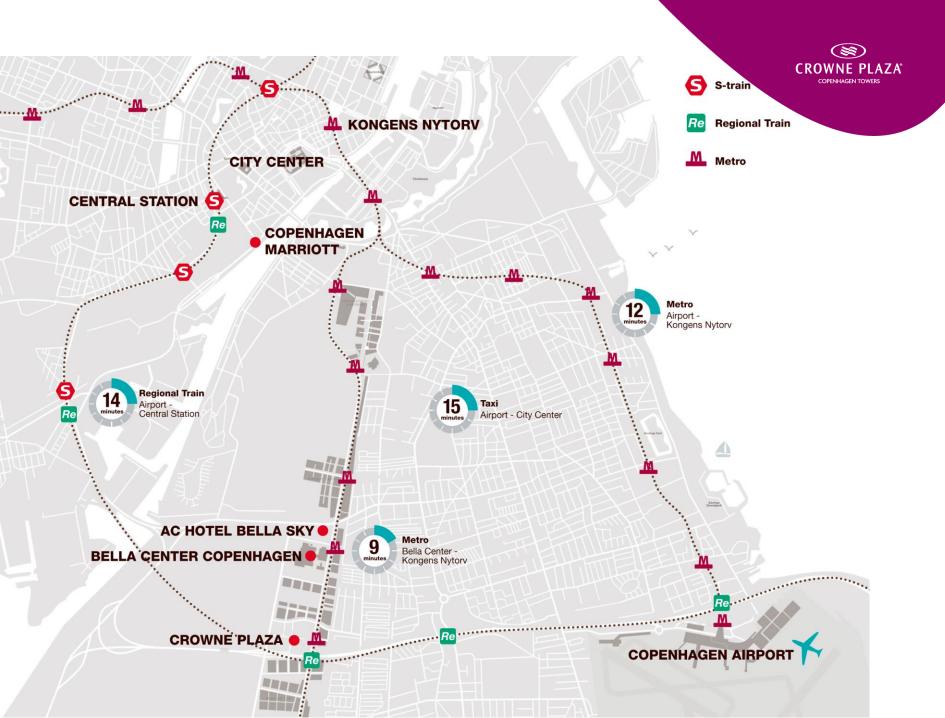

### Between the Copenhagen city center and the airport

- Metro and train connections just outside the hotel ensure easy and convenient access
- 5 minutes by train and 10 minutes by Metro from the hotel to city center
- Only 5 minutes from Copenhagen Airport by train or our hotel shuttle bus
- 9 km to the Oeresund Bridge which connects you to Sweden

- 5 minutes by train and 8 minutes by Metro from the hotel to city center Nearest Metro/Train station: Oerestad
- Shuttle bus between Crowne Plaza Copenhagen Towers and Copenhagen Airport
- 400 parking spaces on site